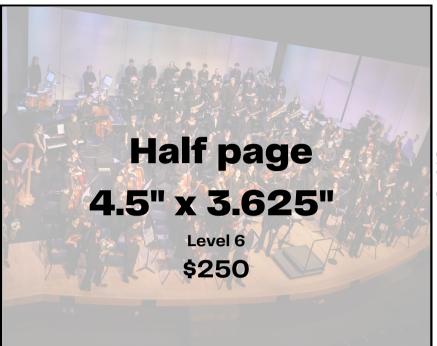

OR JAZZ

- Choose the concert series to sponsor: Band, Orchestra, or Jazz.
- A full-page ad on the outside back cover of the program.
- Your business logo with a link to your website will be added to the band website homepage.
- Your business will be featured in a band social media post.
- · See the "Add-ons" for additional ad opportunities.

#### \$750 INSIDE FRONT COVER - BAND, ORCHESTRA OR JAZZ

- Choose the concert series to sponsor: Band, Orchestra, or Jazz.
- A full-page ad on the inside front cover of the program.
- \$750 INSIDE BACK COVER BAND, ORCHESTRA OR JAZZ
  - Choose the concert series to sponsor: Band, Orchestra, or Jazz.
  - · A full-page ad on the inside front cover of the program.
- \$500 FULL PAGE

**Quarter Page** 4.5" x 1.6875" Horizontal Level 7 \$125

. СП

1.6875



**Quarter Page** 2.125" x 3.625" Vertical Level 7 \$125



2.125"

2.125"

4.5"