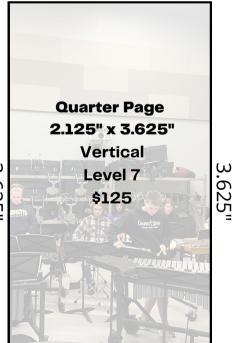

**Quarter Page** 4.5" x 1.6875" Horizontal Level 7 \$125

. СП

1.6875

**Quarter Page** 2.125" x 3.625" Vertical Level 7 \$125

2.125"

2.125"

4.5"